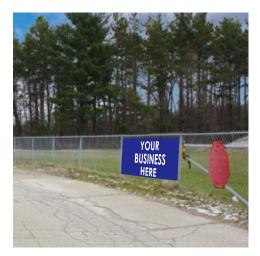

## SPACES & SPECS

Victory Lane Top • 12ft x 24in / Victory Lane Small • 36in x 18in Visible from paddock, spectator stand and often featured in fan photos.

Back Wall • 20ft x 10ft 30ft x 10ft / 40ft x10ft (shown) Located along the back straight and visible from the tower and turn 6 bleachers.