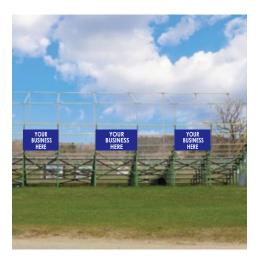

**Bleachers • 8ft x 4 ft** Located on the back of the bleachers at turn 2 and turn 6. Visible to parking lots.

**Track Fence** • 8ft x 3ft Visible to all entering and exiting the track.

**Top of the Tower • 8ft x 3ft** Located around the tower fencing and visible from the paddock and spectator tower.