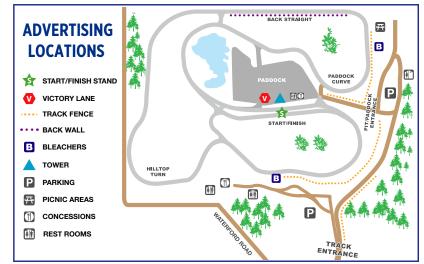

## SPACES & SPECS

Victory Lane Top • 12ft x 24in / Victory Lane Small • 36in x 18in Visible from paddock, spectator stand and often featured in fan photos.

Back Wall • 20ft x 10ft 30ft x 10ft / 40ft x10ft (shown) Located along the back straight and visible from the tower and turn 6 bleachers.

**Bleachers • 8ft x 4 ft** Located on the back of the bleachers at turn 2 and turn 6. Visible to parking lots.

**Track Fence** • 8ft x 3ft Visible to all entering and exiting the track.

**Top of the Tower • 8ft x 3ft** Located around the tower fencing and visible from the paddock and spectator tower.