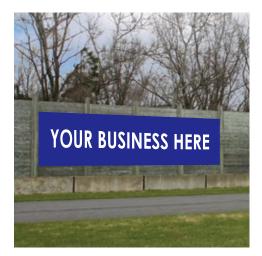

**Bleachers • 8ft x 4 ft** Located on the back of the bleachers at turn 2 and turn 6. Visible to parking lots.

**Track Fence** • 8ft x 3ft Visible to all entering and exiting the track.

**Top of the Tower • 8ft x 3ft** Located around the tower fencing and visible from the paddock and spectator tower.