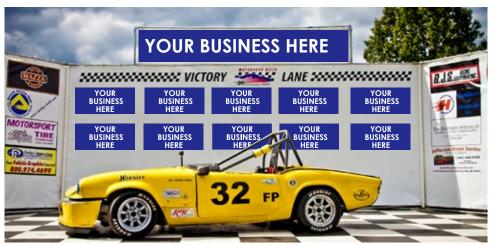

## SPACES & SPECS

Victory Lane Top • 12ft x 24in / Victory Lane Small • 36in x 18in Visible from paddock, spectator stand and often featured in fan photos.

Back Wall • 20ft x 10ft 30ft x 10ft / 40ft x10ft (shown) Located along the back straight and visible from the tower and turn 6 bleachers.

#### **ADVERTISING RATES**

| Back Wall 20ft x 10ft                    | \$600        |
|------------------------------------------|--------------|
| Back Wall 30ft x 10ft                    | \$1000       |
| Back Wall 40ft x 10ft                    | \$1400       |
| Victory Lane Top Banner<br>(1 available) | \$500        |
| Victory Lane Small                       | \$150        |
| Fencing Around Track                     | <b>\$200</b> |
| Bleachers                                | <b>\$200</b> |
| Top of Tower Fence<br>(10 available)     | \$100        |
| Weekend Sponsorship                      | Call for     |